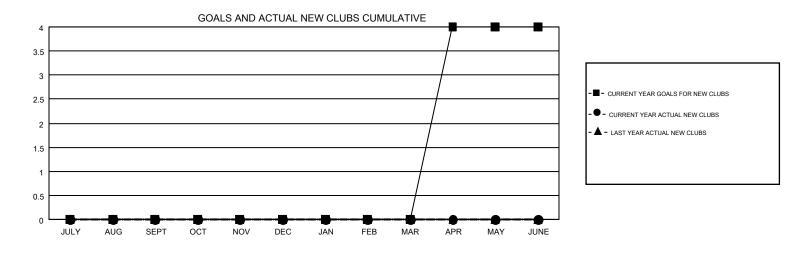

## GMT MONTHLY MEMBERSHIP PROGRESS REPORT

Multiple District 17

Results as of: 10/31/2019

**LOCATION: KANSAS** 

**OPEN** GMT CA 1 Clubs Members RESULTS FOR 2019-2020 RESULTS FOR 2019-2020 NEW CLUB GOAL NEW CLUBS DROPPED CLUBS MEMBER GROWTH NET MEMBER GROWTH DROPPED QUARTER QUARTER GOAL ACTUAL MEMBERS ACTUAL (including transfers) 0 0 2 76 65 102 JULY/AUG/SEPT JULY/AUG/SEPT 0 0 0 77 32 28 OCT/NOV/DEC OCT/NOV/DEC 0 0 0 78 0 0 JAN/FEB/MAR JAN/FEB/MAR 0 0 79 0 0 APR/MAY/JUNE APR/MAY/JUNE