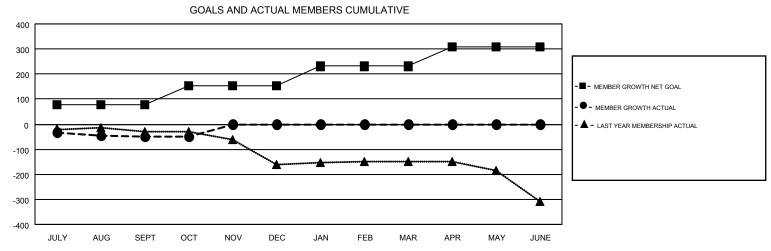

## GMT MONTHLY MEMBERSHIP PROGRESS REPORT

Multiple District 17

Results as of: 10/31/2019

**LOCATION: KANSAS** 

**OPEN** GMT CA 1 Clubs Members RESULTS FOR 2019-2020 RESULTS FOR 2019-2020 NEW CLUB GOAL NEW CLUBS DROPPED CLUBS MEMBER GROWTH NET MEMBER GROWTH DROPPED QUARTER QUARTER GOAL ACTUAL MEMBERS ACTUAL (including transfers) 0 0 2 76 65 102 JULY/AUG/SEPT JULY/AUG/SEPT 0 0 0 77 32 28 OCT/NOV/DEC OCT/NOV/DEC 0 0 0 78 0 0 JAN/FEB/MAR JAN/FEB/MAR 0 0 79 0 0 APR/MAY/JUNE APR/MAY/JUNE